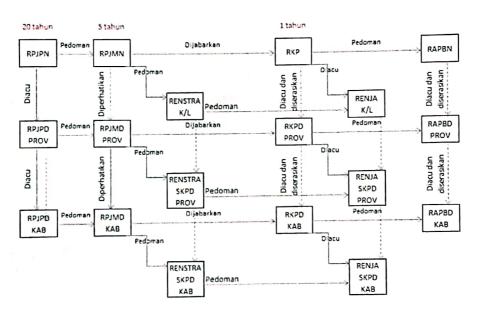

Renja Dinas Penanaman Modal Tahun 2022 memiliki keterkaitan yang erat dan sejalan dengan arah pembangunan nasional, provinsi, dan mendukung arah perencanaan pembangunan daerah.

Adapun Keterkaitan hubungan dan hierarki perencanaan pembangunan yang ada pada Renja Dinas Penanaman Modal Tahun 2022 dapat dilihat pada gambar 1.1 berikut.

Gambar 1.1 Hubungan dan Hierarki Perencanaan Pembangunan

Renja Dinas Penanaman Modal Kabupaten Temanggung Tahun 2022 disusun dengan serangkaian tahapan dan kegiatan penyusunan sebagai berikut: