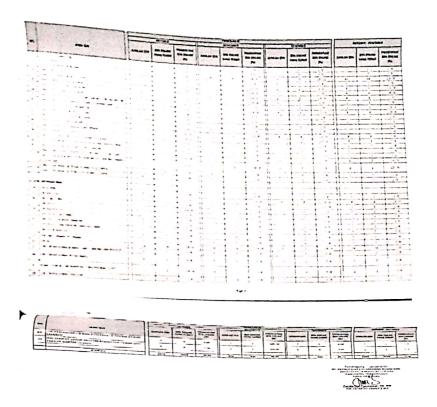

Evaluasi dilaksanakan dengan membandingkan proyeksi capaian akhir Renja Dinas Penanaman Modal sampai dengan tahun berjalan yaitu **Tahun 2021 terhadap target di Tahun 2022.** 

Evaluasi terhadap capaian Renstra Dinas Penanaman Modal Tahun 2019-2023 telah dapat dilakukan, dimana capaian kinerja Tahun 2020 sebagai tahun ke-dua pelaksanaan Renstra Dinas Penanaman Modal 2019-2023 telah dapat diketahui. Adapun hasil evaluasi adalah sebagaimana disajikan pada tabel berikut:

Tabel 2.1 Rekapitulasi Evaluasi Hasil Pelaksanaan Renja s.d Tahun 2020

|    |                                                                           | Indikator kerja                                                                           | 27 - 27/a<br>21 - 2 | Ta  | arget Akhir   | F   | Realisasi   |     | Target 20     | 20            | R     | ealisasi    | Сар | aian |    | Realisasí     | Ca    | paian | Ket. |
|----|---------------------------------------------------------------------------|-------------------------------------------------------------------------------------------|---------------------|-----|---------------|-----|-------------|-----|---------------|---------------|-------|-------------|-----|------|----|---------------|-------|-------|------|
| No | Bidang/ Program /<br>Kegiatan                                             | /Program /<br>Kegiatan                                                                    | Satuan              | Re  | nstra (2023)  | S   | /d 2019     |     | 10180020      |               |       | 2020        | 20  | 20   |    | s/d 2020      | s/c   | 2020  | 13 = |
|    | Kegiatan                                                                  | red the party of                                                                          |                     | ĸ   | Rp.           | K   | Rp          | K   | Rp (RENJA)    | Rp (DPA)      | К     | Rp.         | K   | Rp.  | К  | Rp.           | K     | Rp.   |      |
| 1  | 2                                                                         | 3                                                                                         | 4                   | - 5 | 6             | 7   | 8           | 9   | 10            | 11            | 12    | 13          | 14  | 15   | 16 | 17            | 18    | 19    | 20   |
| A  | Penanaman Modal                                                           |                                                                                           |                     |     |               |     |             |     | 2,702,500,000 | 1,104,802,550 |       | 938,427,154 |     |      |    | 2,783,818,968 |       | 235   |      |
| 1  | Program<br>pengkajian potensi<br>investasi dan<br>Pengembangan<br>kinerja |                                                                                           |                     |     | 1,219,074,700 |     | 193,522,700 | No. | 250,000,000   | 90,609,500    |       | 90,208,500  |     | 99.6 |    | 283,731,200   | -     | 23.27 |      |
|    | 2 m                                                                       | Persentase<br>tersedianya kajian<br>teknis potensi<br>investasi                           | %                   | 10  |               | 19  |             | 10  |               |               | 28.13 | -           | 100 |      | 28 | •             | 100   |       |      |
|    |                                                                           | Persentase<br>ketersediaan SDM<br>bidang<br>Penanaman<br>Modal & Perizinan<br>yg terlatih | %                   | 100 |               | 100 | - 2         | 100 |               |               | 0     | -           | 0   |      | -  | · -           | -     |       |      |
|    |                                                                           | Persentase<br>tersedianya<br>informasi peluang<br>usaha<br>sektor/bidang<br>unggulan      | %                   | 100 |               | 60  |             | 100 |               |               | 60.0  | -           | 60  |      | 60 | -             | 60.00 |       |      |
| а  | Pengkajian Potensi<br>Investasi Pariwisata                                | Tersedianya kajian<br>teknis potensi<br>investasi<br>pariwisata                           | Kajian              | 5   | 243,584,000   | 1   | 41,874,000  | 1   | 45,000,000    | 36,263,500    | 1     | 36,097,500  | 100 | 99.5 | 2  | 77,971,500    | 40.00 | 32.01 |      |